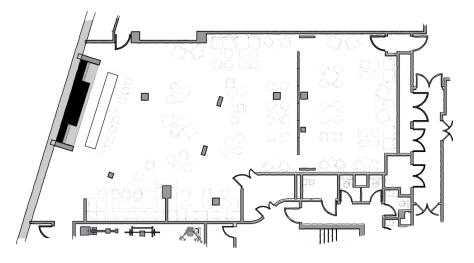

## SPEAKEASY & EVENT VENUE

200 m<sup>2</sup> |L: 19m |W: 11m |H: 3.8m

QT is built upon the foundations of the iconic music venue, Kingsway Hall. Our late-night, modern take on a classic speakeasy bar is hidden away in the basement and has its own street-side private entrance. With a stage, a high-end sound system, a green room and a private kitchen, QT can host fashion shows, live music, product launches, receptions and parties. It also has a 164" retractable screen for cinema nights and multimedia events. Your imagination is the only deciding factor.

## Configurations

| Set up   | Exdusive hire    | Screenings      |
|----------|------------------|-----------------|
| Capacity | Up to 100 people | Up to 24 people |