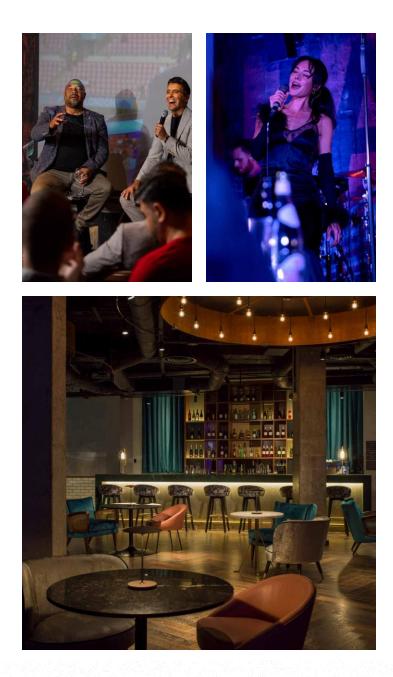

## SPEAKEASY & EVENT VENUE

200 m<sup>2</sup> |L: 19m |W: 11m |H: 3.8m

QT is built upon the foundations of the iconic music venue, Kingsway Hall. Our late-night, modern take on a classic speakeasy bar is hidden away in the basement and has its own street-side private entrance. With a stage, a high-end sound system, a green room and a private kitchen, QT can host fashion shows, live music, product launches, receptions and parties. It also has a 164" retractable screen for cinema nights and multimedia events. Your imagination is the only deciding factor.